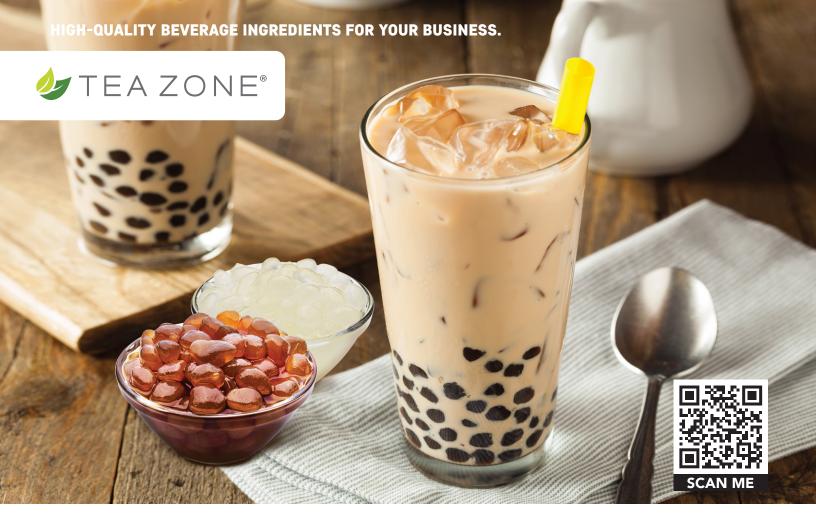

## **BOBA & CRYSTAL BOBA**

Tea Zone® Boba is a popular addition to milk teas and various other drinks. Our classic tapioca pearls come in different varieties such as chewy, small, white, and instant. Additionally, we also offer pre-sweetened and ready-to-eat crystal boba for a unique experience. As the leading boba supplier, we ensure that all our products are of top quality and up to date with current trends.